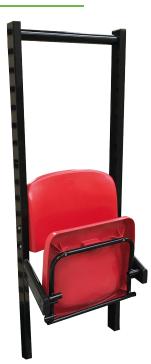

## **Colosseum Safe Standing Seat**

BS EN 13200-3: 2018 (As Per 6th Edition Green Guide)

5 Year Guarantee for Corrosion

Our Colosseum Safe Standing Seat builds on the General Admission Colosseum seat so you have the ability to blend in your current seating and introduce safe standing areas without having to change styles.

#### **FRAME WORK**

60mm x 30mm x 2mm steel tube welded posts

39mm diameter x 2mm steel tube rail

19.05mm diameter x 1.5mm steel welded counterweight seat rings

Pulron 101 Black Powder Coated Paint as standard

#### **SEAT & BACKS**

Polypropylene injection moulded Fire retardant tested UV protected