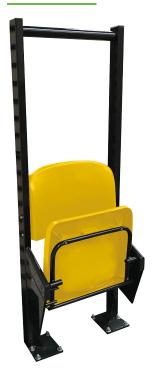

## **Colosseum Safe Standing Seat**

BS EN 13200-3: 2018 (As Per 6th Edition Green Guide)

5 Year Guarantee for Corrosion

Our Colosseum Safe Standing Seat builds on the General Admission Colosseum seat so you have the ability to blend in your current seating and introduce safe standing areas without having to change styles.

#### **FRAME WORK**

60mm x 30mm x 2mm steel tube welded posts

39mm diameter x 2mm steel tube rail

19.05mm diameter x 1.5mm steel welded counterweight seat rings

Pulron 101 Black Powder Coated Paint as standard

#### **SEAT & BACKS**

Polypropylene injection moulded Fire retardant tested UV protected