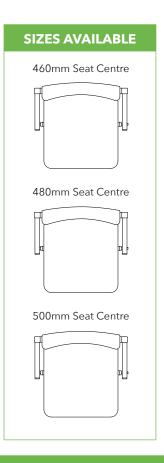

#### **Dimensions**

To get your seat centre measurement, place a tape measure on the outside of the left-hand post and measure the distance to the inside of the right-hand post.

Overall width measurement: 1410mm for 3 seats.