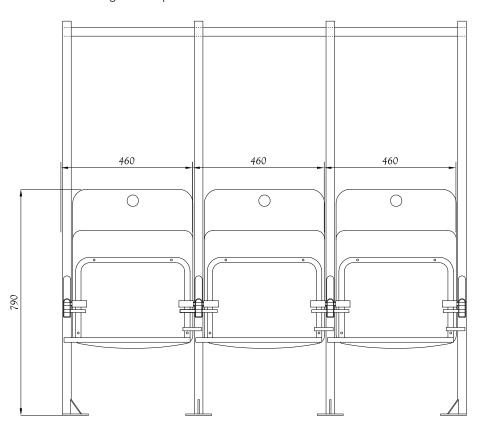

#### **Dimensions**

To get your seat centre measurement, place a tape measure on the outside of the left-hand post and measure the distance to the inside of the right-hand post.

Overall width measurement: 1410mm for 3 seats.