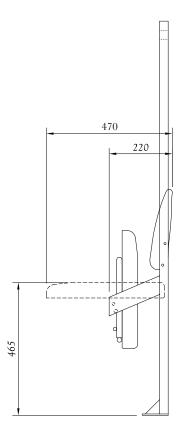

#### **Dimensions**

To get your seat centre measurement, place a tape measure on the outside of the left-hand post and measure the distance to the inside of the right-hand post.

Overall width measurement: 1410mm for 3 seats.