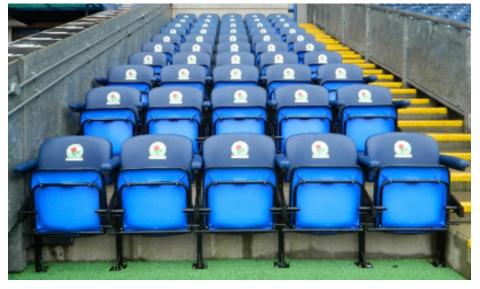

## Colosseum

Our most popular General Admission Seating. The Colosseum is available with both plastic seating and fully upholstered to provide a cost effective solution.

| INSTALLATION OPTIONS |                    |
|----------------------|--------------------|
| Tread Fixed          | <b>Riser Fixed</b> |

Screen print the club name and badge on the Upholstered option for an additional cost.