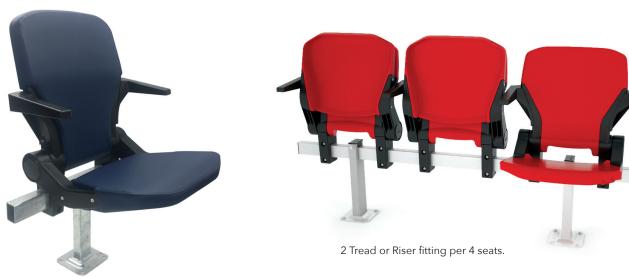

## **Avatar**

The Avatar beam seat is approved by FIFA and UEFA and has been awarded the RedDot for its high-quality design, robustness and use of sophisticated materials and is recommended for first class sports facilities. Available in plastic or with the options of padded seat and back pads or indeed fully upholstered.