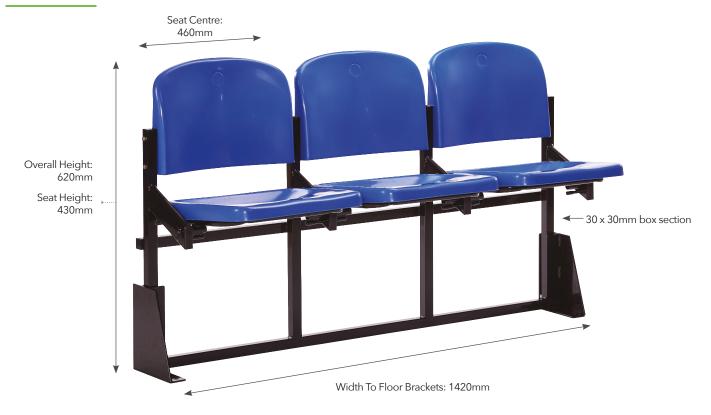

## **Dimensions**

| OPTIONAL EXTRAS                   |                                                |                      |                                                       |  |         |                            |  |
|-----------------------------------|------------------------------------------------|----------------------|-------------------------------------------------------|--|---------|----------------------------|--|
| Galvanised Spun<br>Steel          | Galvanised and<br>Black Powder<br>Coated Steel | Chem fixing          | Plastic Caps for Self Adh<br>post fixing bolts Number |  |         | Plastic Arms Black<br>Only |  |
| Aluminium Riveted<br>Number Discs | Screen Printed<br>Logos                        | Embroidered<br>Logos | Fully Upholstered Seats and<br>Backs                  |  | Fully l | ully Upholstered Arms      |  |
|                                   |                                                |                      | 3 Year Guarantee on Upholstered Seats                 |  |         |                            |  |