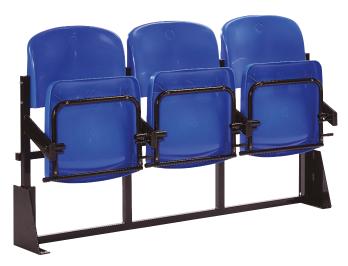

## **Removable Three Seater Colosseum Unit**

5 Year Guarantee for Corrosion

- Removable and convenient for use in multi-use arenas
- Can easily be stored away
- Adaptable solution for seating needs
- Supplied with floor brackets allowing for quick installation and removal





| FRAME WORK                                    |                                                                   |                                            |
|-----------------------------------------------|-------------------------------------------------------------------|--------------------------------------------|
| 30mm x 30mm x 2mm ERW steel tube welded posts | 19.05mm diameter x 1.5mm ERW steel welded counterweight seat ring | Black powder coat paint finish as standard |

| SEAT & BACKS                    |              |                       |  |
|---------------------------------|--------------|-----------------------|--|
| Polypropylene injection moulded | UV protected | Fire retardant tested |  |

| COLOURS     |                         |                        |