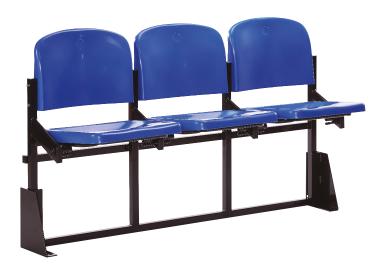

## **Removable Three Seater Colosseum Unit**

5 Year Guarantee for Corrosion

- Removable and convenient for use in multi-use arenas
- Can easily be stored away
- Adaptable solution for seating needs
- Supplied with floor brackets allowing for quick installation and removal