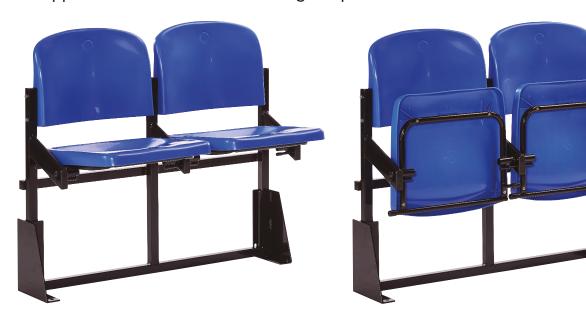

## **Removable Two Seater Colosseum Unit**

5 Year Guarantee for Corrosion

- Removable and convenient for use in multi-use arenas
- Can easily be stored away
- Adaptable solution for seating needs
- Supplied with floor brackets allowing for quick installation and removal