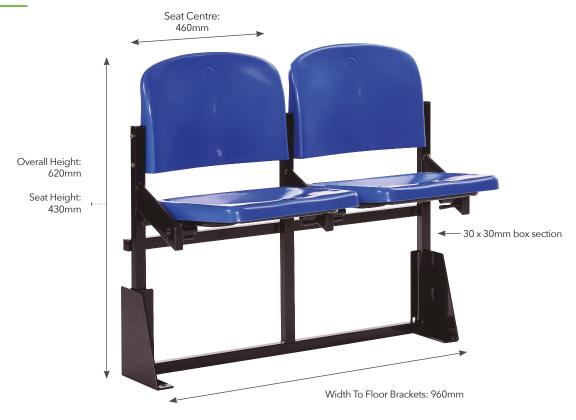

## **Dimensions**

| OPTIONAL EXTRAS                   |                                                |                      |                                       |                               |                        |                            |
|-----------------------------------|------------------------------------------------|----------------------|---------------------------------------|-------------------------------|------------------------|----------------------------|
| Galvanised Spun<br>Steel          | Galvanised and<br>Black Powder<br>Coated Steel | Chem fixing          | Plastic Caps for post fixing bolts    | Self Adhesive<br>Number Discs |                        | Plastic Arms Black<br>Only |
| Aluminium Riveted<br>Number Discs | Screen Printed<br>Logos                        | Embroidered<br>Logos | Fully Upholstered Seats ar<br>Backs   |                               | Fully Upholstered Arms |                            |
|                                   | ·                                              |                      | 3 Year Guarantee on Upholstered Seats |                               |                        |                            |