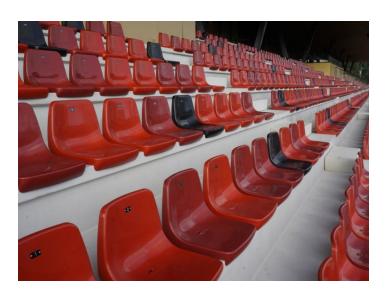

## **CR4 Bucket Seat**

Year Guarantee for Corrosion and Significant Colour Fade

The CR4 follows both UEFA and FIFA recommendations and is an ideal seat for any kind of grandstand or public use area.

It is made with a double-wall backrest at a height providing excellent ergonomic qualities and lumbar space.