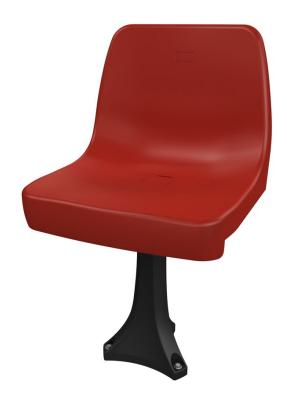

## **CR4 Bucket Seat**

Year Guarantee for Corrosion and Significant Colour Fade

The CR4 follows both UEFA and FIFA recommendations and is an ideal seat for any kind of grandstand or public use area.

It is made with a double-wall backrest at a height providing excellent ergonomic qualities and lumbar space.

The curved front edge of 35 mm with right-angle base overlaps the terrace front and is sealed around the entire perimeter to prevent dirt from accumulating inside the seats and in turn making it easy to clean. The base and the 1 anchoring points are strengthened with additional nerves for scenarios involving considerable use.