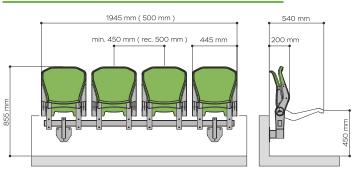

Width: 445 mm
Distance between axes:
minimum 450 mm
Height of the backrest: 480 mm
Depth (opened): 540 mm
Depth (closed): 200 mm

### **Dimensions Riser Mounted Example**

For orders over 500 units, non-standard colours will be subject to an extra charge for special manufacturing. Enquire for details.

| INSTALLATION SYSTEM                                                                                                                                                 |  |
|---------------------------------------------------------------------------------------------------------------------------------------------------------------------|--|
| Quick assembly: the whole seat is made up of plastic seat plus a metal rail. The seat is supplied pre-installed, ready to anchor to the metal rail in the bleacher. |  |