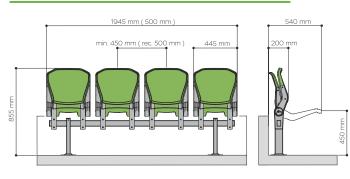

Width: 445 mm
Distance between axes:
minimum 450 mm
Height of the backrest: 480 mm
Depth (opened): 540 mm
Depth (closed): 200 mm

### **Dimensions Floor Mounted Example**