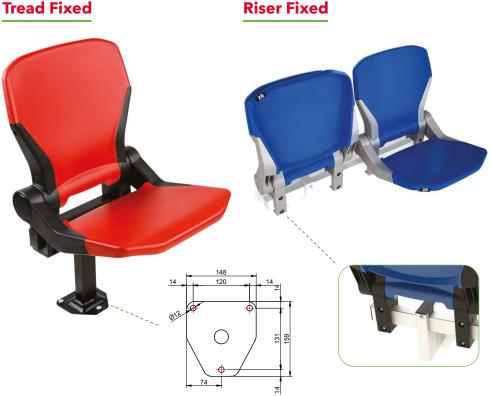

## **Avatar Basic Seat**

The tip-up seat has a high backrest recommended for first class sports facilities or VIP areas. The seating system can be flexible and customised to any audience capacity. The Avatar Basic Seat optimises the space between rows. When it is folded it occupies 200mm of depth.

# AVATAR BASIC SEAT SIZES AVAILABLE 445mm Seat 200 mm 480 mm

| FRAME WORK              |                                        |                                             |  |  |
|-------------------------|----------------------------------------|---------------------------------------------|--|--|
| 60mm x 40mm steel beam. | 2 Tread or Riser fittings per 4 seats. | Black powder coat paint finish as standard. |  |  |