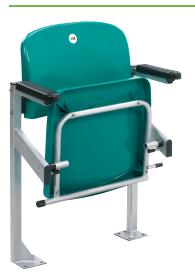

## **Colosseum Seat**

5 Year Guarantee for Corrosion

BSEN 12727 Strength, Safety & Durability

The Colosseum seat is our most popular product suitable for both indoor and outdoor environments. Tough, durable and easy to maintain makes the Colosseum the number one choice for your General Admission Seating.

# **Tread Fixed Colosseum with optional Plastic Arms and Galvanised Metal**