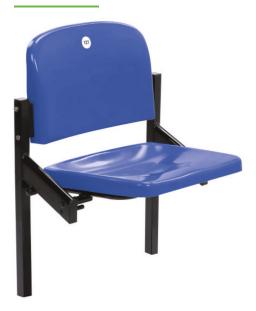

| SEAT & BACKS                    |              |                       |  |  |
|---------------------------------|--------------|-----------------------|--|--|
| Polypropylene injection moulded | UV protected | Fire retardant tested |  |  |

| COLOURS     |                         |                        |                         |                       |                           |                         |
|-------------|-------------------------|------------------------|-------------------------|-----------------------|---------------------------|-------------------------|
| Black<br>6C | Steeple Grey<br>17-1500 | Strong Blue<br>18-4051 | Pepper Green<br>18-5841 | Aurora Red<br>18-1550 | Spectra Yellow<br>14-0957 | Bright White<br>11-0601 |
|             |                         |                        |                         |                       |                           |                         |
|             |                         |                        |                         |                       |                           |                         |