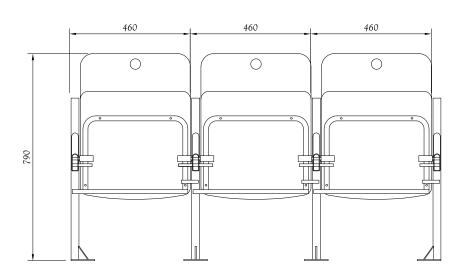

## **Dimensions**

To get your seat centre measurement, place a tape measure on the outside of the left-hand post and measure the distance to the inside of the right-hand post.

Overall width measurement:1410mm for 3 seats.