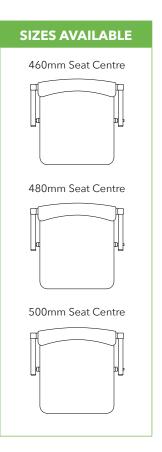

## **Dimensions**

To get your seat centre measurement, place a tape measure on the outside of the left-hand post and measure the distance to the inside of the right-hand post.

Overall width measurement:1410mm for 3 seats.