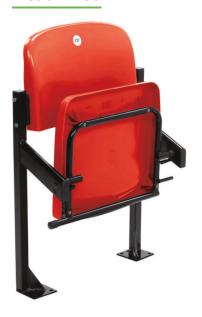

### **Tread Fixed**

### **Riser Fixed**

| FRAME WORK                                    |                                                                   |                                            |  |  |
|-----------------------------------------------|-------------------------------------------------------------------|--------------------------------------------|--|--|
| 30mm x 30mm x 2mm ERW steel tube welded posts | 19.05mm diameter x 1.5mm ERW steel welded counterweight seat ring | Black powder coat paint finish as standard |  |  |

| OPTIONAL EXTRAS                   |                          |                                                |                                                             |                                    |                               |  |
|-----------------------------------|--------------------------|------------------------------------------------|-------------------------------------------------------------|------------------------------------|-------------------------------|--|
| Linked or<br>Individual Seats     | Galvanised Spun<br>Steel | Galvanised and<br>Black Powder<br>Coated Steel | Chem fixing                                                 | Plastic Caps for post fixing bolts | Self Adhesive<br>Number Discs |  |
| Aluminium Riveted<br>Number Discs | Screen Printed<br>Logos  | Embroidered<br>Logos                           | Fully Upholstered<br>Seats and Backs<br>3 Year Guarantee or | Fully Upholstered<br>Arms          | Plastic Arms Black<br>Only    |  |