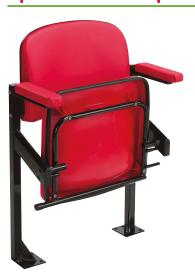

## **Colosseum Seat**

5 Year Guarantee for Corrosion

BSEN 12727 Strength, Safety & Durability

The Colosseum seat is our most popular product suitable for both indoor and outdoor environments. Tough, durable and easy to maintain makes the Colosseum the number one choice for your General Admission Seating.

# Tread Fixed Colosseum Black PPA Frame Fully Upholstered with optional Upholstered Arms