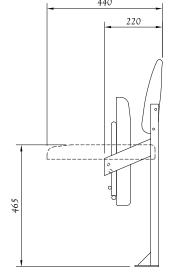

## **Dimensions**

To get your seat centre measurement, place a tape measure on the outside of the left-hand post and measure the distance to the inside of the right-hand post.

Overall width measurement:1410mm for 3 seats.