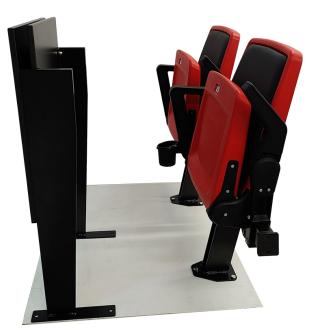

### **Folding Press Desk**

The Folding Press Desk is suitable for stadiums and sports venues which optimises the space. It has two positions which are open or closed. The set consists of a fixed front wooden table top and a folding wooden table top with two steel legs.







### MATERIALS

The legs and turning mechanism are made of steel according to qualities: S-235-JR and S-275-JR. Cataphoresis treatment and painting. The union of the metal parts is applied by MIG welding with 1mm thick carbon steel wire protected in an atmosphere of Argon C-15 gas.

Boards are manufactured in a high density wood suitable for indoor and outdoor installations. Wood thickness 12-13 mm. Also available in 30mm chipboard only suitable for indoor installations and without humidity.

#### **STANDARD FIXTURES AND FITTINGS**

4 anchorage points fix the set to the grandstand.

Arena Stadia Seating Ltd, Chambers Road, Hoyland, Barnsley, S74 0EZ, United Kingdom **T:** 01226 350 555 | **F:** 01226 350 112 | **E:** sales@arenastadiaseating.co.uk www.arenastadiaseating.co.uk





(Imag