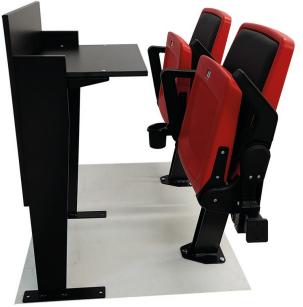

### **Folding Press Desk**

The Folding Press Desk is suitable for stadiums and sports venues which optimises the space. It has two positions which are open or closed. The set consists of a fixed front wooden table top and a folding wooden table top with two steel legs.

(Images shown for illustration purposes only)