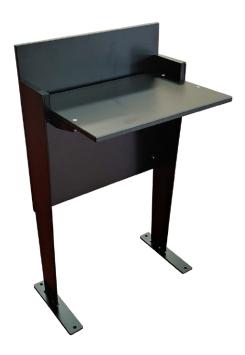

### **Folding Press Desk**

The Folding Press Desk is suitable for stadiums and sports venues which optimises the space. It has two positions which are open or closed. The set consists of a fixed front wooden table top and a folding wooden table top with two steel legs.

(Images shown for illustration purposes only)