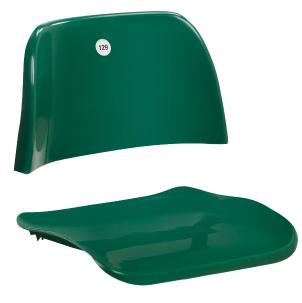

## **Restall Seat**

## **Restall Seat & Back**

Plastics only for the Sutton range of Restall seat.

## **Colosseum Back**

Our Colosseum Plastic Back only is suitable for the Monmouth range of Restall seat.

| SEAT & BACKS                    |              |                        |  |  |  |
|---------------------------------|--------------|------------------------|--|--|--|
| Polypropylene injection moulded | UV protected | Fire retardancy tested |  |  |  |